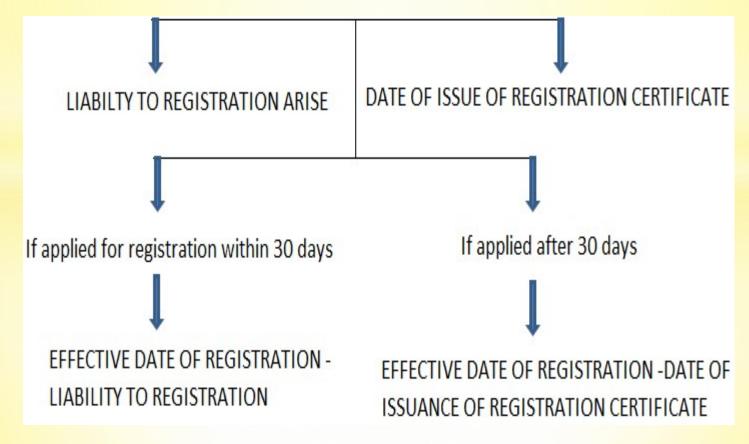

### 5. Revised Invoice

Revised invoice is issued when registration is granted from a date earlier than Issuance of registration certificate.